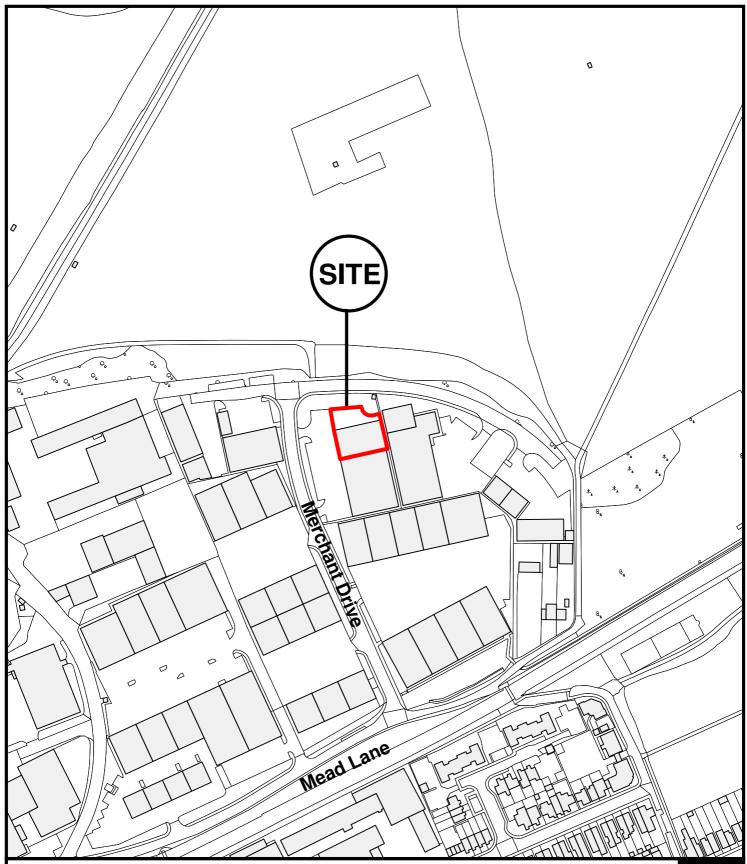

East Herts Council Wallfields Pegs Lane Hertford SG13 8EQ

Tel: 01279 655261

Address: Biomarsh House, 8 Fountain Drive, Hertford

Hertfordshire, SG13 7UB

Reference: 3/19/2218/FUL

Scale: 1:2500

O.S Sheet: TL3313

Date of Print: 11 December 2019